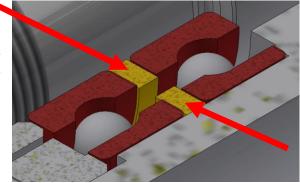

### **Special features**

The simple construction and the easy operation of the DSM 102 allowed the **adaptation** of components during the assembly process.

**Tangential grinding** produces a very fine surface and an exact parallelism of the end faces. Compliance the thickness tolerances of 0.001mm is made easier by a **digital display**.

### Application

Plane grinding with maximum **parallelism** of rotationally symmetrical parts. Examples: Spacer rings for the pairing of rolling bearings, thrust washers for roller thrust bearings and needle bearings, rotors for gear pumps and a number of other applications.