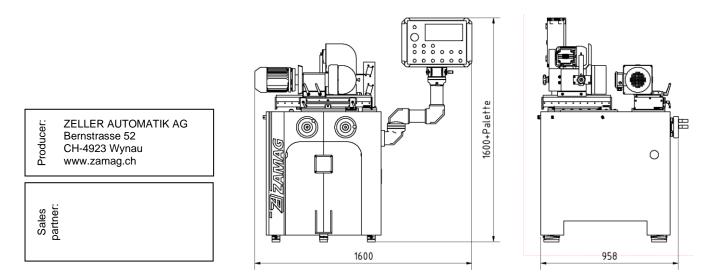

### Technical data standard version

| Working range                                                     |                                     | Connection data                              |                                                                                   |
|-------------------------------------------------------------------|-------------------------------------|----------------------------------------------|-----------------------------------------------------------------------------------|
| Workpiece length: Chuck                                           | n                                   | Dimensions:<br>Weight:<br>Electrical connect | l x w x h = 900 x 800 x 1600 mm<br>approx. 650 kg<br>ion: 3x400V+N+PE, 16A, 50 Hz |
| Grinding data<br>Workpiece spindle<br>Power:<br>Rotational speed: | 0.37 kW<br>up to 500 rpm (stepless) | Feed axis<br>Pendelum axis<br>Infeed axis:   | s: with handwheel, limited by a stop<br>with handwheel, increment 0.001 mm        |
|                                                                   |                                     | Display                                      | Digital with mm- or inch-display                                                  |
| <i>Grinding spindle</i><br>Power:<br>Rotational speed:            | 1.1 kW<br>2'800 rpm                 | Extraction                                   | Industrial vacuum cleaner                                                         |
| Grinding wheel:                                                   | ø 175 mm x 20 mm                    | Colour                                       | RAL 3003 ruby red / 7035 light grey                                               |